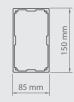

#### Blade cross-section

Beam cross-section

Post cross-section

- Extruded aluminium construction with steel elements
- Water drainage system integrated with the construction
- Sun and waterproof system
- Possibility of using weather automation
- Construction and roofing painted in any RAL colour (optional)
- Roofing made from rotating slats
- Maximum dimensions of single module: 4.0 m width and 7.0 m projection
- Minimum dimensions of single module: 1.4 m width and 1.4 m projection
- Free-standing and wall-mounted version
- Construction in accordance with PN-EN 1090 and PN-EN 13659
- Additional chamber in the beam allows to use an invisible overflow system between the gutters (option with 4 gutters)
- Optional LED lighting on perimeter of pergola or light points in blades