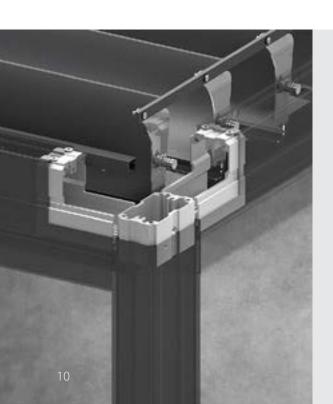

### **PERGOLA SUNBREAKER 500R**

| Colour            |                 | RAL                       |
|-------------------|-----------------|---------------------------|
| Electric drive    |                 | yes                       |
| Maximum project   | tion            | 7.0 m                     |
| Maximum width     |                 | 5.0 m                     |
| Beam height       | 290 mm + 150 mm | blades opening            |
| Water drainage sy | /stem           | yes (without<br>outflows) |

#### Standard construction colours:

FSM 71319 RAL 7016 mat

- The structure made of extruded aluminum profiles and steel elements
- The structure is equipped with a water drainage system (gutters without outflows)
- Sun protection and rain protection system
- Maximum dimensions: 5.0 m wide, projection 7.0 m
- Drain points selected individually
- Optional LED lighting around the pergola or light points in the blades
- Possibility of using weather automation
- 6th class of wind resistance
- Through-anchoring of beams