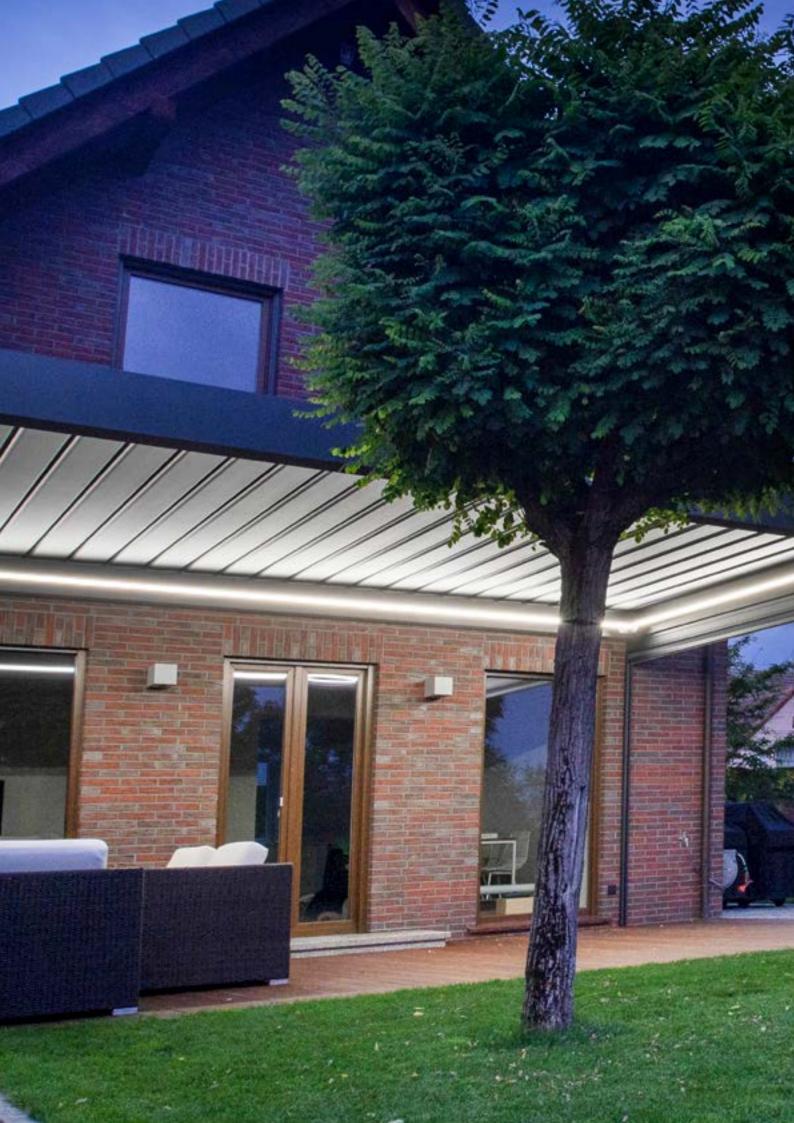

# **PERGOLAS**





### **PERGOLA SUNBREAKER 500**



| Colour                | RAL   |
|-----------------------|-------|
| Electric drive        | yes   |
| Maximum projection    | 7.0 m |
| Maximum width         | 5.0 m |
| Water drainage system | yes   |



Standard construction colours:



RAL 9016 mat



FSM 71319 RAL 7016 mat











- Extruded aluminium construction with steel elements
- Water drainage system integrated with the construction
- Sun and waterproof system
- Construction and roofing painted in any RAL colour (optional)
- Roofing made from rotating slats
- Maximum dimensions of single module: 5.0 m width and 7.0 m projection
- Minimum dimensions of single module: 2.0 m width and 2.0 m projection
- Possibility of modular connection
- Possibility of wall-mounted and free-standing versi