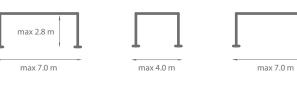

Standard construction colours:

RAL 9016 mat

FSM 71319 RAL 7016 mat

- Extruded aluminium construction with steel elements
- Water drainage system integrated with the construction
- Sun and waterproof system
- Construction and roofing painted in any RAL colour (optional)
- Roofing made from rotating slats
- Maximum dimensions of single module: 5.0 m width and 7.0 m projection
- Minimum dimensions of single module: 2.0 m width and 2.0 m projection
- Possibility of modular connection
- Possibility of wall-mounted and free-standing version
- Possibility of using sliding wall system "SLIDE" up to 2.8m high
- Construction in accordance with EN 1090 and EN 13659
- Optional LED lighting on perimeter of pergola or light points in blades
- Possibility of using weather automation

Standard construction colours:

RAL 9016 mat

FSM 71319

RAL 7016 mat

Upper frame cross-section

Bottom and side frame cross-section

Bottom guide rail cross-section

- Extruded aluminium construction
- Construction painted in any RAL colour (optional)
- Trolley based sliding system
- System equipped with a 3-track guide rail
- Wind resistance class 6
- Fixed blade angle
- Mixed colours available (blades + frame)
- SLIDE system tested in IFT Rosenheim
- SLIDE system is dedicated to Pergola SB500 (maximum height of 2.8m)