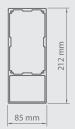

| Colour                      | RAL                                                 |
|-----------------------------|-----------------------------------------------------|
| Max width of single module  | 1.38 m                                              |
| Max height of single module | 2.80 m                                              |
| External use                | yes                                                 |
| Cover                       | fixed blades<br>Serge 1% fabric<br>Serge 600 fabric |

Standard construction colours:

RAL 9016 mat

FSM 71319

RAL 7016 mat

Upper frame cross-section

Bottom and side frame cross-section

Bottom guide rail cross-section

- Extruded aluminium construction
- Construction painted in any RAL colour (optional)
- Trolley based sliding system
- System equipped with a 3-track guide rail
- Wind resistance class 6
- Fixed blade angle
- Mixed colours available (blades + frame)
- SLIDE system tested in IFT Rosenheim
- SLIDE system is dedicated to Pergola SB500 (maximum height of 2.8m)