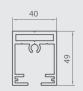

#### Blade cross-section

Beam cross-section

Post cross-section

- Extruded aluminium construction with steel elements
- Water drainage system integrated with the construction
- Sun and waterproof system
- Possibility of using weather automation
- Construction and roofing painted in any RAL colour (optional)
- Roofing made from rotating slats
- Maximum dimensions of single module: 4.0 m width and 7.0 m projection
- Minimum dimensions of single module: 1.4 m width and 1.4 m projection
- Free-standing and wall-mounted version
- Construction in accordance with PN-EN 1090 and PN-EN 13659
- Additional chamber in the beam allows to use an invisible overflow system between the gutters (option with 4 gutters)
- Optional LED lighting on perimeter of pergola or light points in blades