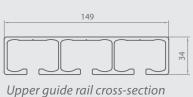

Standard construction colours:

RAL 9016 mat

FSM 71319

RAL 7016 mat

Upper frame cross-section

Bottom and side frame cross-section

Bottom guide rail cross-section

- Extruded aluminium construction
- Construction painted in any RAL colour (optional)
- Trolley based sliding system
- System equipped with a 3-track guide rail
- Wind resistance class 6
- Fixed blade angle
- Mixed colours available (blades + frame)
- SLIDE system tested in IFT Rosenheim
- SLIDE system is dedicated to Pergola SB500 (maximum height of 2.8m)