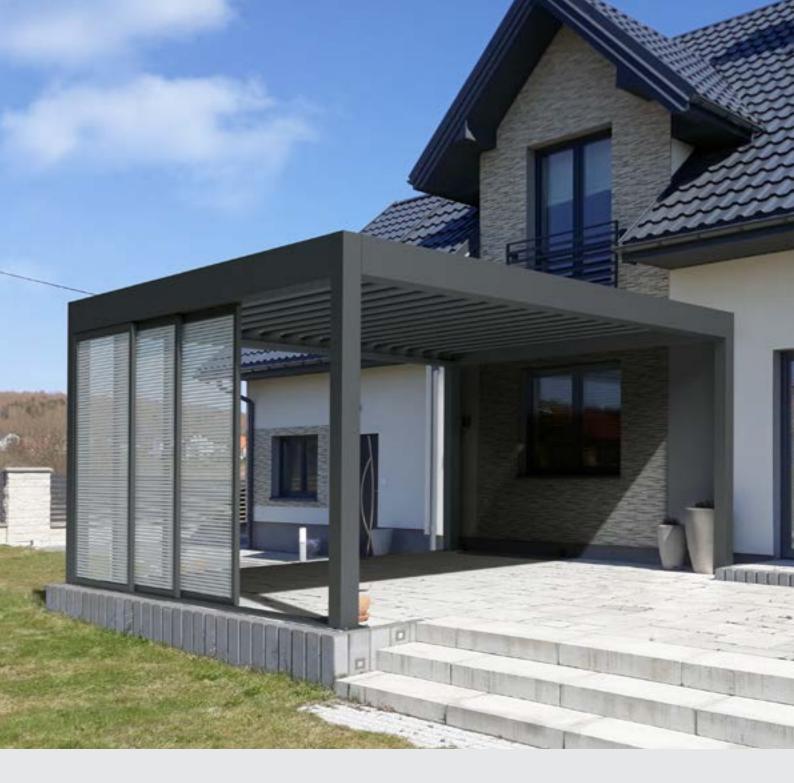

# **PERGOLAS**

### **PERGOLA SUNBREAKER 500**

| Colour                | RAL   |
|-----------------------|-------|
| Electric drive        | yes   |
| Maximum projection    | 7.0 m |
| Maximum width         | 5.0 m |
| Water drainage system | yes   |

Standard construction colours:

RAL 9016 mat

FSM 71319 RAL 7016 mat

- Extruded aluminium construction with steel elements
- Water drainage system integrated with the construction
- Sun and waterproof system
- Construction and roofing painted in any RAL colour (optional)
- Roofing made from rotating slats
- Maximum dimensions of single module: 5.0 m width and 7.0 m projection
- Minimum dimensions of single module: 2.0 m width and 2.0 m projection
- Possibility of modular connection
- Possibility of wall-mounted and free-standing version
- Possibility of using sliding wall system "SLIDE" up to 2.8m high
- Construction in accordance with EN 1090 and EN 13659
- Optional LED lighting on perimeter of pergola or light points in blades
- Possibility of using weather automation