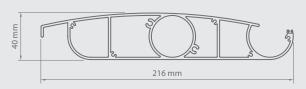

## Blade cross-section 216 mm

Guide rail cross-section

- Extruded aluminium construction
- Construction and roofing painted in any RAL colour (optional)
- Supporting subconstruction required
- Maximum projection 7.03 m
- The highest wind resistance class according to EN 13659
- Motor must be mounted to the supporting structure (partially outside the product outline)
- Gutters and sealing blades optional
- Rain water pipes not included