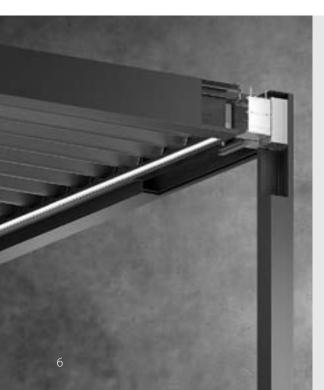

### **PERGOLA SUNBREAKER 500R**

| Colour            |                 | RAL                       |
|-------------------|-----------------|---------------------------|
| Electric drive    |                 | yes                       |
| Maximum project   | tion            | 7.0 m                     |
| Maximum width     |                 | 5.0 m                     |
| Beam height       | 290 mm + 150 mm | blades opening            |
| Water drainage sy | /stem           | yes (without<br>outflows) |

#### Blade cross-section

Beam cross-section

Post cross-section

- Extruded aluminium construction with steel elements
- Water drainage system integrated with the construction
- Sun and waterproof system
- Possibility of using weather automation
- Construction and roofing painted in any RAL colour (optional)
- Roofing made from rotating slats
- Maximum dimensions of single module: 4.0 m width and 7.0 m projection
- Minimum dimensions of single module: 1.4 m width and 1.4 m projection
- Free-standing and wall-mounted version
- Construction in accordance with PN-EN 1090 and PN-EN 13659
- Additional chamber in the beam allows to use an invisible overflow system between the gutters (option with 4 gutters)
- Optional LED lighting on perimeter of pergola or light points in blades