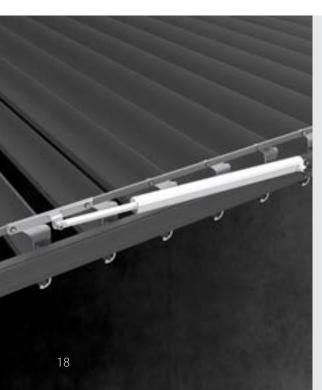

## Blade cross-section 216 mm

Guide rail cross-section

- Extruded aluminium construction
- Construction and roofing painted in any RAL colour (optional)
- Supporting subconstruction required
- Maximum projection 7.03 m
- The highest wind resistance class according to EN 13659
- Motor must be mounted to the supporting structure (partially outside the product outline)
- Gutters and sealing blades optional
- Rain water pipes not included