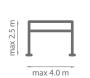

### **PERGOLA SUNBREAKER 400**

| Colour                | RAL   |
|-----------------------|-------|
| Electric drive        | yes   |
| Maximum projection    | 7.0 m |
| Maximum width         | 4.0 m |
| Water drainage system | yes   |

#### Blade cross-section

Beam cross-section

Post cross-section

- Extruded aluminium construction with steel elements
- Water drainage system integrated with the construction
- Sun and waterproof system
- Possibility of using weather automation
- Construction and roofing painted in any RAL colour (optional)
- Roofing made from rotating slats
- Maximum dimensions of single module: 4.0 m width and 7.0 m projection
- Minimum dimensions of single module: 1.4 m width and 1.4 m projection
- Free-standing and wall-mounted version
- Construction in accordance with PN-EN 1090 and PN-EN 13659
- Additional chamber in the beam allows to use an invisible overflow system between the gutters (option with 4 gutters)
- Optional LED lighting on perimeter of pergola or light points in blades