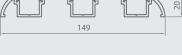

Standard construction colours:

RAL 9016 mat

FSM 71319

RAL 7016 mat

Upper frame cross-section

Bottom and side frame cross-section

Bottom guide rail cross-section

- Extruded aluminium construction
- Construction painted in any RAL colour (optional)
- Trolley based sliding system
- System equipped with a 3-track guide rail
- Wind resistance class 6
- Fixed blade angle
- Mixed colours available (blades + frame)
- SLIDE system tested in IFT Rosenheim
- SLIDE system is dedicated to Pergola SB500 (maximum height of 2.8m)