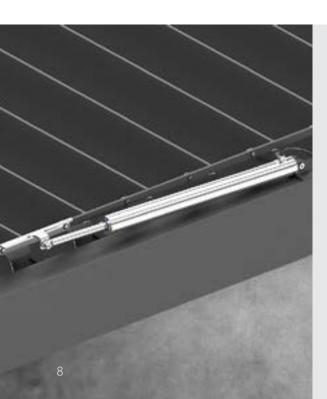

### **PERGOLA SUNBREAKER 500R**

| Colour            |                 | RAL                       |
|-------------------|-----------------|---------------------------|
| Electric drive    |                 | yes                       |
| Maximum project   | tion            | 7.0 m                     |
| Maximum width     |                 | 5.0 m                     |
| Beam height       | 290 mm + 150 mm | blades opening            |
| Water drainage sy | /stem           | yes (without<br>outflows) |

#### Standard construction colours:

FSM 71319 RAL 7016 mat

- The structure made of extruded aluminum profiles and steel elements
- The structure is equipped with a water drainage system (gutters without outflows)
- Sun protection and rain protection system
- Maximum dimensions: 5.0 m wide, projection 7.0 m
- Drain points selected individually
- Optional LED lighting around the pergola or light points in the blades
- Possibility of using weather automation
- 6th class of wind resistance
- Through-anchoring of beams