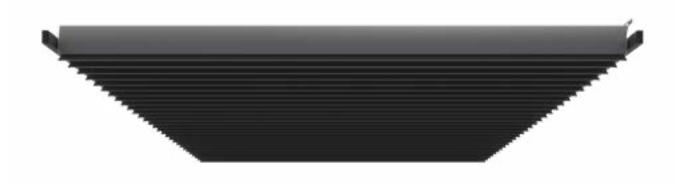

#### Blade cross-section

Beam cross-section

Post cross-section

- Extruded aluminium construction with steel elements
- Water drainage system integrated with the construction
- Sun and waterproof system
- Possibility of using weather automation
- Construction and roofing painted in any RAL colour (optional)
- Roofing made from rotating slats
- Maximum dimensions of single module: 4.0 m width and 7.0 m projection
- Minimum dimensions of single module: 1.4 m width and 1.4 m projection
- Free-standing and wall-mounted version
- Construction in accordance with PN-EN 1090 and PN-EN 13659
- Additional chamber in the beam allows to use an invisible overflow system between the gutters (option with 4 gutters)
- Optional LED lighting on perimeter of pergola or light points in blades

#### Blade cross-section

#### Beam cross-section

- The structure made of extruded aluminum profiles and steel elements
- The structure is equipped with a water drainage system (gutters without outflows)
- Sun protection and rain protection system
- Maximum dimensions: 4.0 m wide, projection 7.0 m
- Drain points selected individually
- Optional LED lighting around the pergola or light points in the blades
- Possibility of using weather automation
- 6th class of wind resistance
- Wall brackets included

## Blade cross-section 216 mm

Guide rail cross-section

- Extruded aluminium construction
- Construction and roofing painted in any RAL colour (optional)
- Supporting subconstruction required
- Maximum projection 7.03 m
- The highest wind resistance class according to EN 13659
- Motor must be mounted to the supporting structure (partially outside the product outline)
- Gutters and sealing blades optional
- Rain water pipes not included