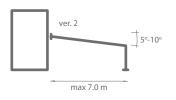

| Colour             | RAL                                         |
|--------------------|---------------------------------------------|
| Electric drive     | yes                                         |
| Maximum projection | 7.0 m                                       |
| Maximum width      | 4.0 m                                       |
| Tilt angle         | 5°-10°                                      |
| Cover              | PVC fabric<br>dedicated<br>for Solid system |

Standard construction colours:

RAL 9016 mat

FSM 71319 RAL 7016 mat

- Extruded aluminium construction with steel elements
- Water drainage system integrated with the construction
- Sun and waterproof system
- Movable roofing operated electrically
- Possibility of using weather automation
- Optional LED lighting application in the movable beams
- Free-standing and wall-mounted version
- Construction painted in any RAL colour (optional)
- Minimum size of one module: width 1.5m, projection 2.0m
- Maximum size of one module width 4.0m, projection 7.0m
- Possibility of modular connection
- Construction in accordance with EN 1090 and EN 13561