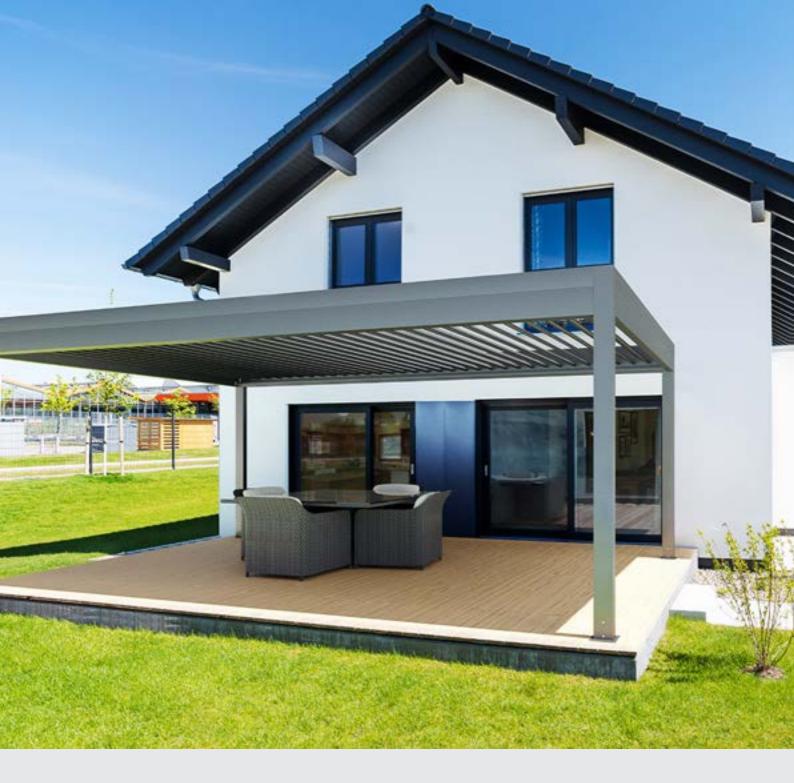

Standard construction colours:

RAL 9016 mat

FSM 71319 RAL 7016 mat

- Extruded aluminium construction with steel elements
- Water drainage system integrated with the construction
- Sun and waterproof system
- Construction and roofing painted in any RAL colour (optional)
- Roofing made from rotating slats
- Maximum dimensions of single module: 5.0 m width and 7.0 m projection
- Minimum dimensions of single module: 2.0 m width and 2.0 m projection
- Possibility of modular connection
- Possibility of wall-mounted and free-standing version
- Possibility of using sliding wall system "SLIDE" up to 2.8m high
- Construction in accordance with EN 1090 and EN 13659
- Optional LED lighting on perimeter of pergola or light points in blades
- Possibility of using weather automation