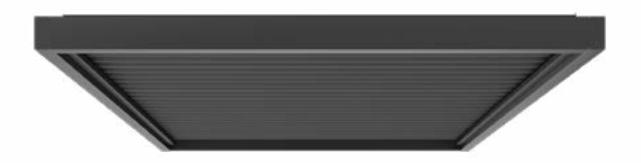

### **PERGOLA SUNBREAKER 500**

| Colour                | RAL   |
|-----------------------|-------|
| Electric drive        | yes   |
| Maximum projection    | 7.0 m |
| Maximum width         | 5.0 m |
| Water drainage system | yes   |

Standard construction colours:

RAL 9016 mat

FSM 71319 RAL 7016 mat

- Extruded aluminium construction with steel elements
- Water drainage system integrated with the construction
- Sun and waterproof system
- Construction and roofing painted in any RAL colour (optional)
- Roofing made from rotating slats
- Maximum dimensions of single module: 5.0 m width and 7.0 m projection
- Minimum dimensions of single module: 2.0 m width and 2.0 m projection
- Possibility of modular connection
- Possibility of wall-mounted and free-standing version
- Possibility of using sliding wall system "SLIDE" up to 2.8m high
- Construction in accordance with EN 1090 and EN 13659
- Optional LED lighting on perimeter of pergola or light points in blades
- Possibility of using weather automation