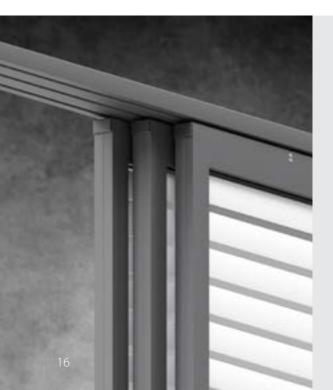

Standard construction colours:

RAL 9016 mat

FSM 71319

RAL 7016 mat

Upper frame cross-section

Bottom and side frame cross-section

Bottom guide rail cross-section

- Extruded aluminium construction
- Construction painted in any RAL colour (optional)
- Trolley based sliding system
- System equipped with a 3-track guide rail
- Wind resistance class 6
- Fixed blade angle
- Mixed colours available (blades + frame)
- SLIDE system tested in IFT Rosenheim
- SLIDE system is dedicated to Pergola SB500 (maximum height of 2.8m)