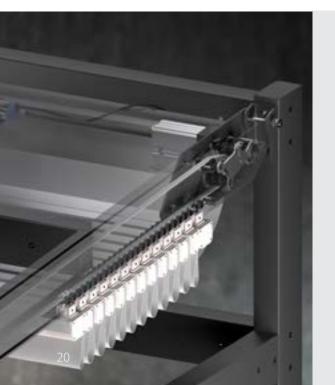

#### Blade cross-section

Beam cross-section

Post cross-section

- Extruded aluminium construction with steel elements
- Water drainage system integrated with the construction
- Sun and waterproof system
- Possibility of using weather automation
- Construction and roofing painted in any RAL colour (optional)
- Roofing made from rotating slats
- Maximum dimensions of single module: 4.0 m width and 7.0 m projection
- Minimum dimensions of single module: 1.4 m width and 1.4 m projection
- Free-standing and wall-mounted version
- Construction in accordance with PN-EN 1090 and PN-EN 13659
- Additional chamber in the beam allows to use an invisible overflow system between the gutters (option with 4 gutters)
- Optional LED lighting on perimeter of pergola or light points in blades

#### Standard construction colours:

RAL 9016 mat FSM 71319 RAL 7016 mat

- Extruded aluminium construction with steel elements
- Water drainage system integrated with the construction
- Sun and waterproof system
- Possibility of using weather automation
- Construction and roofing painted in any RAL colour (optional)
- Roofing made from rotating slats
- Maximum dimensions of single module: 4.0 m width and 7.0 m projection
- Minimum dimensions of single module: 1.4 m width and 1.4 m projection
- Construction in accordance with PN-EN 1090 and PN-EN 13659
- Additional chamber in the beam allows to use an invisible overflow system between the gutters (option with 4 gutters)
- Optional LED lighting on perimeter of pergola or light points in blades
- Additional beam hiding the motor