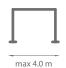

### **PERGOLA SUNBREAKER 400**

| Colour                | RAL   |
|-----------------------|-------|
| Electric drive        | yes   |
| Maximum projection    | 7.0 m |
| Maximum width         | 4.0 m |
| Water drainage system | yes   |

#### Blade cross-section

Beam cross-section

Post cross-section

- Extruded aluminium construction with steel elements
- Water drainage system integrated with the construction
- Sun and waterproof system
- Possibility of using weather automation
- Construction and roofing painted in any RAL colour (optional)
- Roofing made from rotating slats
- Maximum dimensions of single module: 4.0 m width and 7.0 m projection
- Minimum dimensions of single module: 1.4 m width and 1.4 m projection
- Free-standing and wall-mounted version
- Construction in accordance with PN-EN 1090 and PN-EN 13659
- Additional chamber in the beam allows to use an invisible overflow system between the gutters (option with 4 gutters)
- Optional LED lighting on perimeter of pergola or light points in blades