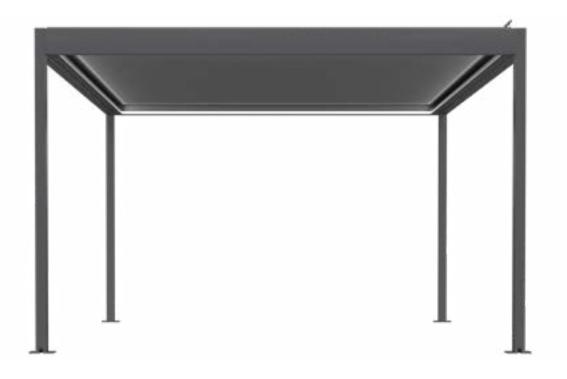

# **PERGOLAS**

Standard construction colours:

RAL 9016 mat

FSM 71319 RAL 7016 mat

- Extruded aluminium construction with steel elements
- Water drainage system integrated with the construction
- Sun and waterproof system
- Construction and roofing painted in any RAL colour (optional)
- Roofing made from rotating slats
- Maximum dimensions of single module: 5.0 m width and 7.0 m projection
- Minimum dimensions of single module: 2.0 m width and 2.0 m projection
- Possibility of modular connection
- Possibility of wall-mounted and free-standing version
- Possibility of using sliding wall system "SLIDE" up to 2.8m high
- Construction in accordance with EN 1090 and EN 13659
- Optional LED lighting on perimeter of pergola or light points in blades
- Possibility of using weather automation