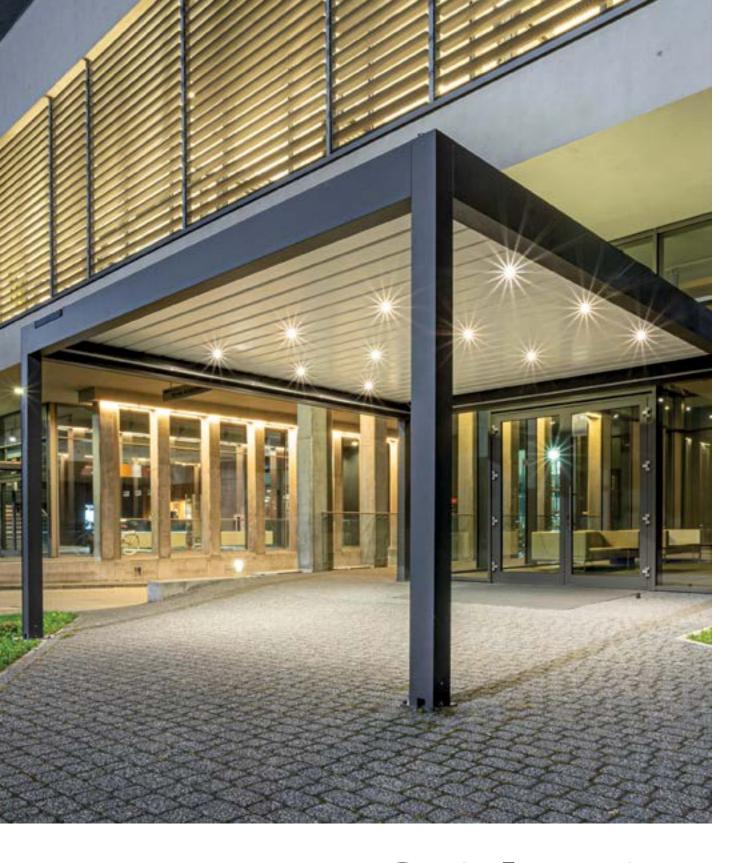

# **PERGOLAS**

### **PERGOLA SUNBREAKER 500**

| Colour                | RAL   |
|-----------------------|-------|
| Electric drive        | yes   |
| Maximum projection    | 7.0 m |
| Maximum width         | 5.0 m |
| Water drainage system | yes   |

Standard construction colours:

RAL 9016 mat

FSM 71319 RAL 7016 mat

- Extruded aluminium construction with steel elements
- Water drainage system integrated with the construction
- Sun and waterproof system
- Construction and roofing painted in any RAL colour (optional)
- Roofing made from rotating slats
- Maximum dimensions of single module: 5.0 m width and 7.0 m projection
- Minimum dimensions of single module: 2.0 m width and 2.0 m projection
- Possibility of modular connection
- Possibility of wall-mounted and free-standing version
- Possibility of using sliding wall system "SLIDE" up to 2.8m high
- Construction in accordance with EN 1090 and EN 13659
- Optional LED lighting on perimeter of pergola or light points in blades
- Possibility of using weather automation