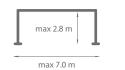

| Colour                      | RAL                                                 |
|-----------------------------|-----------------------------------------------------|
| Max width of single module  | 1.38 m                                              |
| Max height of single module | 2.80 m                                              |
| External use                | yes                                                 |
| Cover                       | fixed blades<br>Serge 1% fabric<br>Serge 600 fabric |

Standard construction colours:

RAL 9016 mat

FSM 71319

RAL 7016 mat

Upper frame cross-section

Bottom and side frame cross-section

Bottom guide rail cross-section

- Extruded aluminium construction
- Construction painted in any RAL colour (optional)
- Trolley based sliding system
- System equipped with a 3-track guide rail
- Wind resistance class 6
- Fixed blade angle
- Mixed colours available (blades + frame)
- SLIDE system tested in IFT Rosenheim
- SLIDE system is dedicated to Pergola SB500 (maximum height of 2.8m)