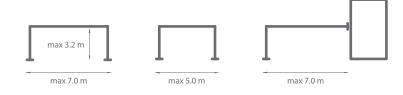

### **PERGOLA SUNBREAKER 500**

| Colour                | RAL   |
|-----------------------|-------|
| Electric drive        | yes   |
| Maximum projection    | 7.0 m |
| Maximum width         | 5.0 m |
| Water drainage system | yes   |

Standard construction colours:

RAL 9016 mat

FSM 71319 RAL 7016 mat

- Extruded aluminium construction with steel elements
- Water drainage system integrated with the construction
- Sun and waterproof system
- Construction and roofing painted in any RAL colour (optional)
- Roofing made from rotating slats
- Maximum dimensions of single module: 5.0 m width and 7.0 m projection
- Minimum dimensions of single module: 2.0 m width and 2.0 m projection
- Possibility of modular connection
- Possibility of wall-mounted and free-standing version
- Possibility of using sliding wall system "SLIDE" up to 2.8m high
- Construction in accordance with EN 1090 and EN 13659
- Optional LED lighting on perimeter of pergola or light points in blades
- Possibility of using weather automation