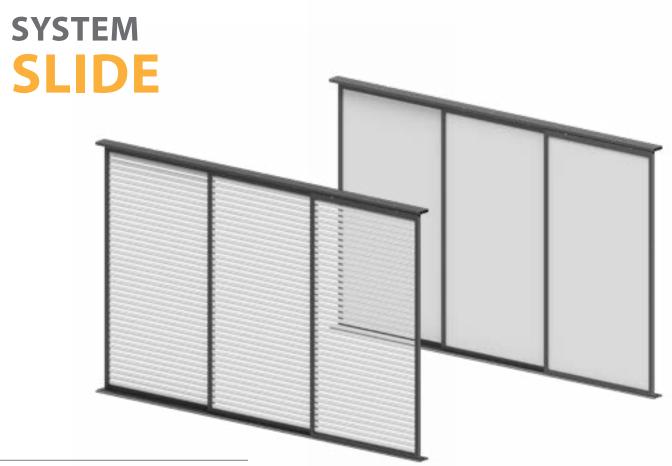

| Colour                      | RAL                                                 |
|-----------------------------|-----------------------------------------------------|
| Max width of single module  | 1.38 m                                              |
| Max height of single module | 2.80 m                                              |
| External use                | yes                                                 |
| Cover                       | fixed blades<br>Serge 1% fabric<br>Serge 600 fabric |

Standard construction colours:

RAL 9016 mat

FSM 71319

RAL 7016 mat

Upper frame cross-section

Bottom and side frame cross-section

Bottom guide rail cross-section

- Extruded aluminium construction
- Construction painted in any RAL colour (optional)
- Trolley based sliding system
- System equipped with a 3-track guide rail
- Wind resistance class 6
- Fixed blade angle
- Mixed colours available (blades + frame)
- SLIDE system tested in IFT Rosenheim
- SLIDE system is dedicated to Pergola SB500 (maximum height of 2.8m)