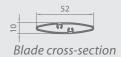

#### Blade cross-section

Beam cross-section

Post cross-section

- Extruded aluminium construction with steel elements
- Water drainage system integrated with the construction
- Sun and waterproof system
- Possibility of using weather automation
- Construction and roofing painted in any RAL colour (optional)
- Roofing made from rotating slats
- Maximum dimensions of single module: 4.0 m width and 7.0 m projection
- Minimum dimensions of single module: 1.4 m width and 1.4 m projection
- Free-standing and wall-mounted version
- Construction in accordance with PN-EN 1090 and PN-EN 13659
- Additional chamber in the beam allows to use an invisible overflow system between the gutters (option with 4 gutters)
- Optional LED lighting on perimeter of pergola or light points in blades