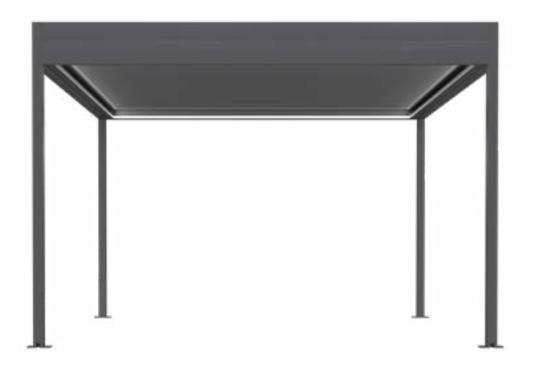

### **PERGOLA SUNBREAKER 500**

| Colour                | RAL   |
|-----------------------|-------|
| Electric drive        | yes   |
| Maximum projection    | 7.0 m |
| Maximum width         | 5.0 m |
| Water drainage system | yes   |

Standard construction colours:

RAL 9016 mat

FSM 71319 RAL 7016 mat

- Extruded aluminium construction with steel elements
- Water drainage system integrated with the construction
- Sun and waterproof system
- Construction and roofing painted in any RAL colour (optional)
- Roofing made from rotating slats
- Maximum dimensions of single module: 5.0 m width and 7.0 m projection
- Minimum dimensions of single module: 2.0 m width and 2.0 m projection
- Possibility of modular connection
- Possibility of wall-mounted and free-standing version
- Possibility of using sliding wall system "SLIDE" up to 2.8m high
- Construction in accordance with EN 1090 and EN 13659
- Optional LED lighting on perimeter of pergola or light points in blades
- Possibility of using weather automation