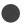

| Colour                      | RAL                                                 |
|-----------------------------|-----------------------------------------------------|
| Max width of single module  | 1.38 m                                              |
| Max height of single module | 2.80 m                                              |
| External use                | yes                                                 |
| Cover                       | fixed blades<br>Serge 1% fabric<br>Serge 600 fabric |

Standard construction colours:

RAL 9016 mat

FSM 71319

RAL 7016 mat

Upper frame cross-section

Bottom and side frame cross-section

Bottom guide rail cross-section

- Extruded aluminium construction
- Construction painted in any RAL colour (optional)
- Trolley based sliding system
- System equipped with a 3-track guide rail
- Wind resistance class 6
- Fixed blade angle
- Mixed colours available (blades + frame)
- SLIDE system tested in IFT Rosenheim
- SLIDE system is dedicated to Pergola SB500 (maximum height of 2.8m)