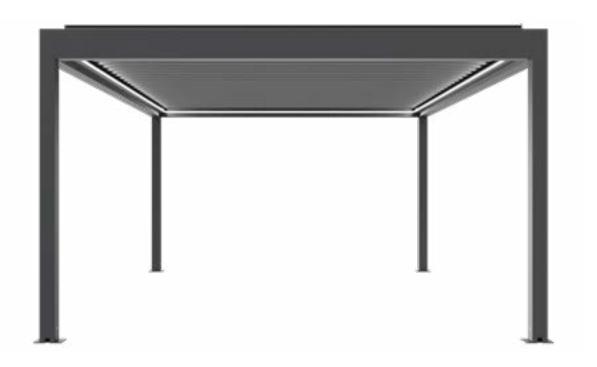

### **PERGOLA SUNBREAKER 500**

| Colour                | RAL   |
|-----------------------|-------|
| Electric drive        | yes   |
| Maximum projection    | 7.0 m |
| Maximum width         | 5.0 m |
| Water drainage system | yes   |

Standard construction colours:

RAL 9016 mat

FSM 71319 RAL 7016 mat

- Extruded aluminium construction with steel elements
- Water drainage system integrated with the construction
- Sun and waterproof system
- Construction and roofing painted in any RAL colour (optional)
- Roofing made from rotating slats
- Maximum dimensions of single module: 5.0 m width and 7.0 m projection
- Minimum dimensions of single module: 2.0 m width and 2.0 m projection
- Possibility of modular connection
- Possibility of wall-mounted and free-standing version
- Possibility of using sliding wall system "SLIDE" up to 2.8m high
- Construction in accordance with EN 1090 and EN 13659
- Optional LED lighting on perimeter of pergola or light points in blades
- Possibility of using weather automation