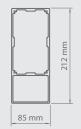

#### Blade cross-section

Beam cross-section

Post cross-section

- Extruded aluminium construction with steel elements
- Water drainage system integrated with the construction
- Sun and waterproof system
- Possibility of using weather automation
- Construction and roofing painted in any RAL colour (optional)
- Roofing made from rotating slats
- Maximum dimensions of single module: 4.0 m width and 7.0 m projection
- Minimum dimensions of single module: 1.4 m width and 1.4 m projection
- Free-standing and wall-mounted version
- Construction in accordance with PN-EN 1090 and PN-EN 13659
- Additional chamber in the beam allows to use an invisible overflow system between the gutters (option with 4 gutters)
- Optional LED lighting on perimeter of pergola or light points in blades

#### Beam cross-section

- The structure made of extruded aluminum profiles and steel elements
- The structure is equipped with a water drainage system (gutters without outflows)
- Sun protection and rain protection system
- Maximum dimensions: 4.0 m wide, projection 7.0 m
- Drain points selected individually
- Optional LED lighting around the pergola or light points in the blades
- Possibility of using weather automation
- 6th class of wind resistance
- Wall brackets included