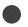

| Colour             | RAL                                         |
|--------------------|---------------------------------------------|
| Electric drive     | yes                                         |
| Maximum projection | 7.0 m                                       |
| Maximum width      | 4.0 m                                       |
| Tilt angle         | 5°-10°                                      |
| Cover              | PVC fabric<br>dedicated<br>for Solid system |

Standard construction colours:

RAL 9016 mat

FSM 71319 RAL 7016 mat

- Extruded aluminium construction with steel elements
- Water drainage system integrated with the construction
- Sun and waterproof system
- Movable roofing operated electrically
- Possibility of using weather automation
- Optional LED lighting application in the movable beams
- Free-standing and wall-mounted version
- Construction painted in any RAL colour (optional)
- Minimum size of one module: width 1.5m, projection 2.0m
- Maximum size of one module width 4.0m, projection 7.0m
- Possibility of modular connection
- Construction in accordance with EN 1090 and EN 13561