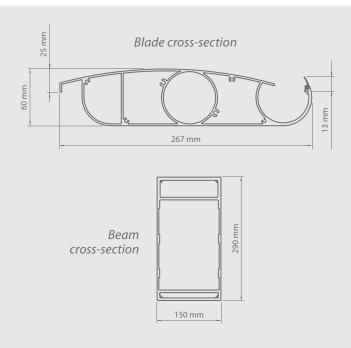

#### Blade cross-section

Beam cross-section

Post cross-section

- Extruded aluminium construction with steel elements
- Water drainage system integrated with the construction
- Sun and waterproof system
- Possibility of using weather automation
- Construction and roofing painted in any RAL colour (optional)
- Roofing made from rotating slats
- Maximum dimensions of single module: 4.0 m width and 7.0 m projection
- Minimum dimensions of single module: 1.4 m width and 1.4 m projection
- Free-standing and wall-mounted version
- Construction in accordance with PN-EN 1090 and PN-EN 13659
- Additional chamber in the beam allows to use an invisible overflow system between the gutters (option with 4 gutters)
- Optional LED lighting on perimeter of pergola or light points in blades