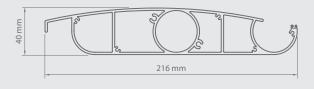

#### Blade cross-section

Beam cross-section

Post cross-section

- Extruded aluminium construction with steel elements
- Water drainage system integrated with the construction
- Sun and waterproof system
- Possibility of using weather automation
- Construction and roofing painted in any RAL colour (optional)
- Roofing made from rotating slats
- Maximum dimensions of single module: 4.0 m width and 7.0 m projection
- Minimum dimensions of single module: 1.4 m width and 1.4 m projection
- Free-standing and wall-mounted version
- Construction in accordance with PN-EN 1090 and PN-EN 13659
- Additional chamber in the beam allows to use an invisible overflow system between the gutters (option with 4 gutters)
- Optional LED lighting on perimeter of pergola or light points in blades

## Blade cross-section 216 mm

Guide rail cross-section

- Extruded aluminium construction
- Construction and roofing painted in any RAL colour (optional)
- Supporting subconstruction required
- Maximum projection 7.03 m
- The highest wind resistance class according to EN 13659
- Motor must be mounted to the supporting structure (partially outside the product outline)
- Gutters and sealing blades optional
- Rain water pipes not included