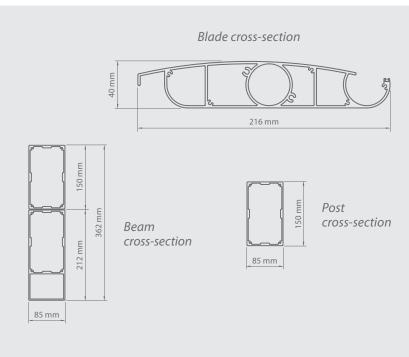

#### Blade cross-section

Beam cross-section

Post cross-section

- Extruded aluminium construction with steel elements
- Water drainage system integrated with the construction
- Sun and waterproof system
- Possibility of using weather automation
- Construction and roofing painted in any RAL colour (optional)
- Roofing made from rotating slats
- Maximum dimensions of single module: 4.0 m width and 7.0 m projection
- Minimum dimensions of single module: 1.4 m width and 1.4 m projection
- Free-standing and wall-mounted version
- Construction in accordance with PN-EN 1090 and PN-EN 13659
- Additional chamber in the beam allows to use an invisible overflow system between the gutters (option with 4 gutters)
- Optional LED lighting on perimeter of pergola or light points in blades