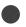

Standard construction colours:

RAL 9016 mat

FSM 71319 RAL 7016 mat

- Extruded aluminium construction with steel elements
- Water drainage system integrated with the construction
- Sun and waterproof system
- Construction and roofing painted in any RAL colour (optional)
- Roofing made from rotating slats
- Maximum dimensions of single module: 5.0 m width and 7.0 m projection
- Minimum dimensions of single module: 2.0 m width and 2.0 m projection
- Possibility of modular connection
- Possibility of wall-mounted and free-standing version
- Possibility of using sliding wall system "SLIDE" up to 2.8m high
- Construction in accordance with EN 1090 and EN 13659
- Optional LED lighting on perimeter of pergola or light points in blades
- Possibility of using weather automation

### **PERGOLA SUNBREAKER 500R**

| Colour            |                 | RAL                       |
|-------------------|-----------------|---------------------------|
| Electric drive    |                 | yes                       |
| Maximum project   | tion            | 7.0 m                     |
| Maximum width     |                 | 5.0 m                     |
| Beam height       | 290 mm + 150 mm | blades opening            |
| Water drainage sy | /stem           | yes (without<br>outflows) |

#### Standard construction colours:

FSM 71319 RAL 7016 mat

- The structure made of extruded aluminum profiles and steel elements
- The structure is equipped with a water drainage system (gutters without outflows)
- Sun protection and rain protection system
- Maximum dimensions: 5.0 m wide, projection 7.0 m
- Drain points selected individually
- Optional LED lighting around the pergola or light points in the blades
- Possibility of using weather automation
- 6th class of wind resistance
- Through-anchoring of beams