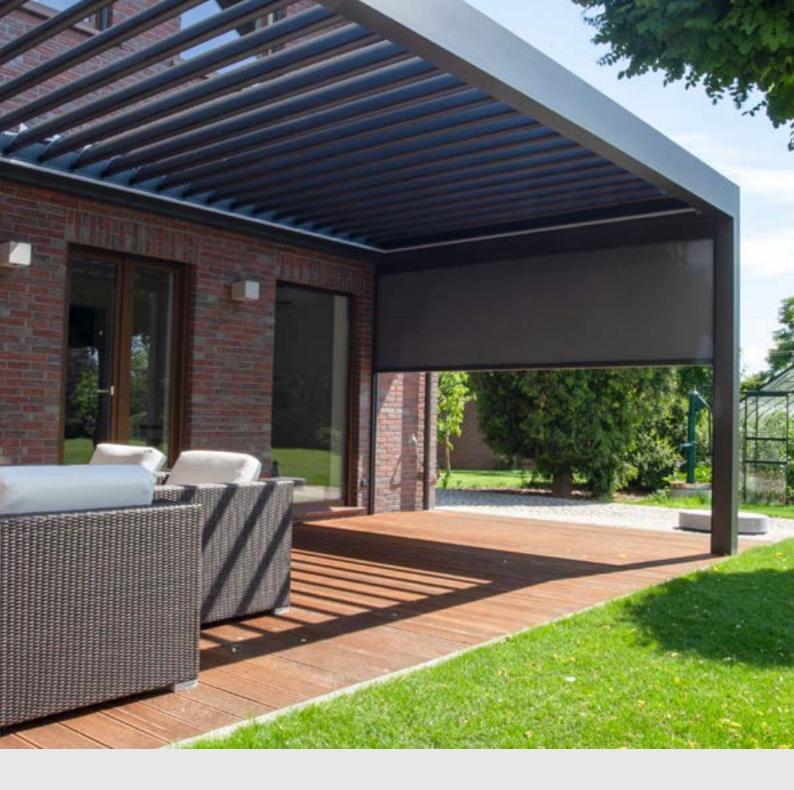

# **PERGOLAS**

### **PERGOLA SUNBREAKER 500**

| Colour                | RAL   |
|-----------------------|-------|
| Electric drive        | yes   |
| Maximum projection    | 7.0 m |
| Maximum width         | 5.0 m |
| Water drainage system | yes   |

Standard construction colours:

RAL 9016 mat

FSM 71319 RAL 7016 mat

- Extruded aluminium construction with steel elements
- Water drainage system integrated with the construction
- Sun and waterproof system
- Construction and roofing painted in any RAL colour (optional)
- Roofing made from rotating slats
- Maximum dimensions of single module: 5.0 m width and 7.0 m projection
- Minimum dimensions of single module: 2.0 m width and 2.0 m projection
- Possibility of modular connection
- Possibility of wall-mounted and free-standing version
- Possibility of using sliding wall system "SLIDE" up to 2.8m high
- Construction in accordance with EN 1090 and EN 13659
- Optional LED lighting on perimeter of pergola or light points in blades
- Possibility of using weather automation