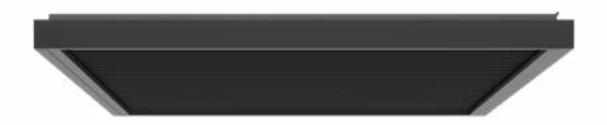

#### Blade cross-section

Beam cross-section

Post cross-section

- Extruded aluminium construction with steel elements
- Water drainage system integrated with the construction
- Sun and waterproof system
- Possibility of using weather automation
- Construction and roofing painted in any RAL colour (optional)
- Roofing made from rotating slats
- Maximum dimensions of single module: 4.0 m width and 7.0 m projection
- Minimum dimensions of single module: 1.4 m width and 1.4 m projection
- Free-standing and wall-mounted version
- Construction in accordance with PN-EN 1090 and PN-EN 13659
- Additional chamber in the beam allows to use an invisible overflow system between the gutters (option with 4 gutters)
- Optional LED lighting on perimeter of pergola or light points in blades