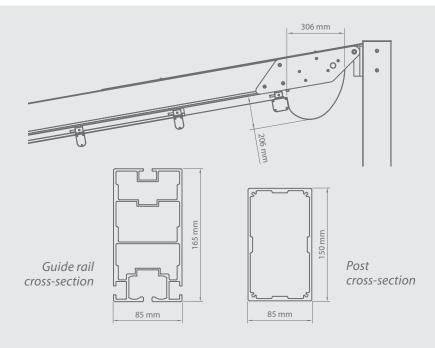

#### Blade cross-section

Beam cross-section

Post cross-section

- Extruded aluminium construction with steel elements
- Water drainage system integrated with the construction
- Sun and waterproof system
- Possibility of using weather automation
- Construction and roofing painted in any RAL colour (optional)
- Roofing made from rotating slats
- Maximum dimensions of single module: 4.0 m width and 7.0 m projection
- Minimum dimensions of single module: 1.4 m width and 1.4 m projection
- Free-standing and wall-mounted version
- Construction in accordance with PN-EN 1090 and PN-EN 13659
- Additional chamber in the beam allows to use an invisible overflow system between the gutters (option with 4 gutters)
- Optional LED lighting on perimeter of pergola or light points in blades