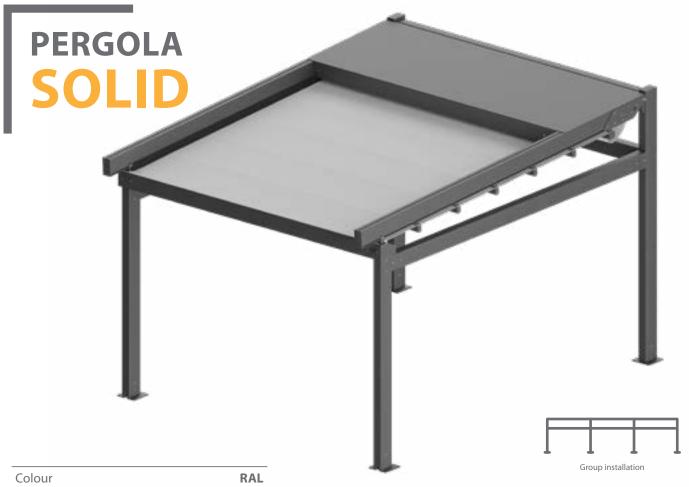

| Colour             | RAL                                         |
|--------------------|---------------------------------------------|
| Electric drive     | yes                                         |
| Maximum projection | 7.0 m                                       |
| Maximum width      | 4.0 m                                       |
| Tilt angle         | 5°-10°                                      |
| Cover              | PVC fabric<br>dedicated<br>for Solid system |

Standard construction colours:

RAL 9016 mat

FSM 71319 RAL 7016 mat

- Extruded aluminium construction with steel elements
- Water drainage system integrated with the construction
- Sun and waterproof system
- Movable roofing operated electrically
- Possibility of using weather automation
- Optional LED lighting application in the movable beams
- Free-standing and wall-mounted version
- Construction painted in any RAL colour (optional)
- Minimum size of one module: width 1.5m, projection 2.0m
- Maximum size of one module width 4.0m, projection 7.0m
- Possibility of modular connection
- Construction in accordance with EN 1090 and EN 13561