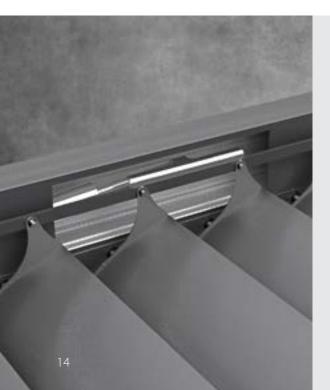

Standard construction colours:

RAL 9016 mat

FSM 71319 RAL 7016 mat

- Extruded aluminium construction with steel elements
- Water drainage system integrated with the construction
- Sun and waterproof system
- Construction and roofing painted in any RAL colour (optional)
- Roofing made from rotating slats
- Maximum dimensions of single module: 5.0 m width and 7.0 m projection
- Minimum dimensions of single module: 2.0 m width and 2.0 m projection
- Possibility of modular connection
- Possibility of wall-mounted and free-standing version
- Possibility of using sliding wall system "SLIDE" up to 2.8m high
- Construction in accordance with EN 1090 and EN 13659
- Optional LED lighting on perimeter of pergola or light points in blades
- Possibility of using weather automation