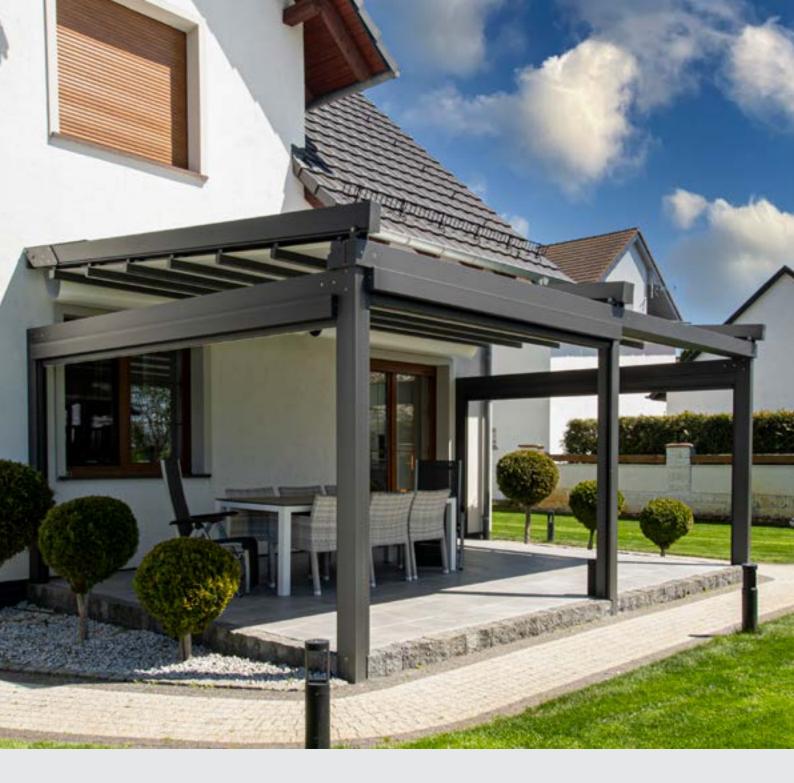

### **PERGOLA SUNBREAKER 500**

| Colour                | RAL   |
|-----------------------|-------|
| Electric drive        | yes   |
| Maximum projection    | 7.0 m |
| Maximum width         | 5.0 m |
| Water drainage system | yes   |

Standard construction colours:

RAL 9016 mat

FSM 71319 RAL 7016 mat

- Extruded aluminium construction with steel elements
- Water drainage system integrated with the construction
- Sun and waterproof system
- Construction and roofing painted in any RAL colour (optional)
- Roofing made from rotating slats
- Maximum dimensions of single module: 5.0 m width and 7.0 m projection
- Minimum dimensions of single module: 2.0 m width and 2.0 m projection
- Possibility of modular connection
- Possibility of wall-mounted and free-standing version
- Possibility of using sliding wall system "SLIDE" up to 2.8m high
- Construction in accordance with EN 1090 and EN 13659
- Optional LED lighting on perimeter of pergola or light points in blades
- Possibility of using weather automation